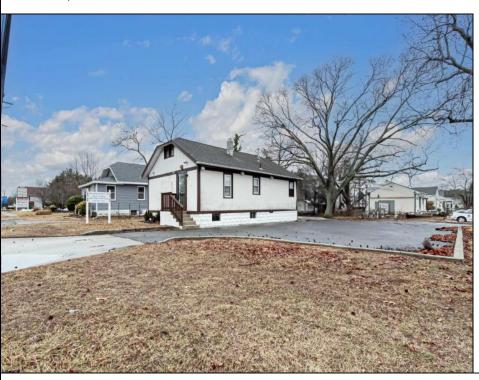

## **COMMENTS**

Prime Standalone Office Building on High-Traffic Rt. 9 – Northfield, NJ Exceptional opportunity to own a standalone professional office building in a high-visibility, high-traffic location on Route 9 in Northfield. Zoned Office Professional, this well-maintained property is currently utilized as a doctor\'s office and offers a functional layout ideal for various professional services. Property Features: ? Ample Parking - 9+ dedicated spaces ? Strategic Location - Easy access from New Rd. & Roosevelt Ave. ? Functional Layout - Includes: Welcoming waiting room Administrative desk area Three exam rooms (or private offices) Dedicated office space Full basement for storage or additional workspace ? Dual Entrances - Convenient front and rear access ? High Visibility & Accessibility - Perfect for medical, legal, financial, or other professional uses Seize this opportunity to establish your business in a thriving area with excellent exposure! Contact us today for more details or to schedule a private tour.