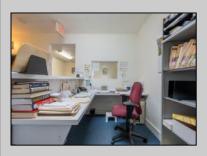

## **COMMENTS**

Prime Standalone Office Building on High-Traffic Rt. 9 – Northfield, NJ Exceptional opportunity to own a standalone professional office building in a high-visibility, high-traffic location on Route 9 in Northfield. Zoned Office Professional, this well-maintained property is currently utilized as a doctor\'s office and offers a functional layout ideal for various professional services. Property Features: ? Ample Parking - 9+ dedicated spaces ? Strategic Location - Easy access from New Rd. & Roosevelt Ave. ? Functional Layout - Includes: Welcoming waiting room Administrative desk area Three exam rooms (or private offices) Dedicated office space Full basement for storage or additional workspace ? Dual Entrances - Convenient front and rear access ? High Visibility & Accessibility - Perfect for medical, legal, financial, or other professional uses Seize this opportunity to establish your business in a thriving area with excellent exposure! Contact us today for more details or to schedule a private tour.