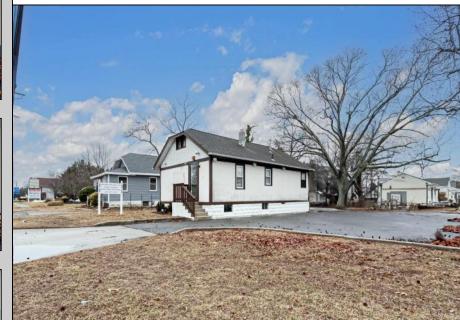

## COMMENTS

Prime Standalone Office Building on High-Traffic Rt. 9 – Northfield, NJ Exceptional opportunity to own a standalone professional office building in a high-visibility, high-traffic location on Route 9 in Northfield. Zoned Office Professional, this well-maintained property is currently utilized as a doctor\'s office and offers a functional layout ideal for various professional services. Property Features: ? Ample Parking – 9+ dedicated spaces ? Strategic Location – Easy access from New Rd. & Roosevelt Ave. ? Functional Layout – Includes: Welcoming waiting room Administrative desk area Three exam rooms (or private offices) Dedicated office space Full basement for storage or additional workspace ? Dual Entrances – Convenient front and rear access ? High Visibility & Accessibility – Perfect for medical, legal, financial, or other professional uses Seize this opportunity to establish your business in a thriving area with excellent exposure! Contact us today for more details or to schedule a private tour.