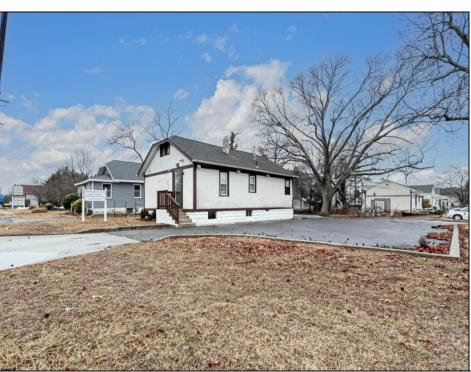

## **COMMENTS**

Prime Standalone Office Building on High-Traffic Rt. 9 – Northfield, NJ Exceptional opportunity to own a standalone professional office building in a high-visibility, high-traffic location on Route 9 in Northfield. Zoned Office Professional, this well-maintained property is currently utilized as a doctor's office and offers a functional layout ideal for various professional services. Property Features: ? Ample Parking – 9+ dedicated spaces ? Strategic Location – Easy access from New Rd. & Roosevelt Ave. ? Functional Layout – Includes: Welcoming waiting room Administrative desk area Three exam rooms (or private offices) Dedicated office space Full basement for storage or additional workspace ? Dual Entrances – Convenient front and rear access ? High Visibility & Accessibility – Perfect for medical, legal, financial, or other professional uses Seize this opportunity to establish your business in a thriving area with excellent exposure! Contact us today for more details or to schedule a private tour.