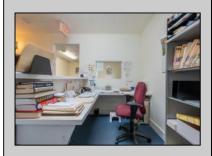

## **COMMENTS**

Prime Standalone Office Building on High-Traffic Rt. 9 – Northfield, NJ Exceptional opportunity to own a standalone professional office building in a high-visibility, high-traffic location on Route 9 in Northfield. Zoned Office Professional, this well-maintained property is currently utilized as a doctor's office and offers a functional layout ideal for various professional services. Property Features: ? Ample Parking – 9+ dedicated spaces ? Strategic Location – Easy access from New Rd. & Roosevelt Ave. ? Functional Layout – Includes: Welcoming waiting room Administrative desk area Three exam rooms (or private offices) Dedicated office space Full basement for storage or additional workspace ? Dual Entrances – Convenient front and rear access ? High Visibility & Accessibility – Perfect for medical, legal, financial, or other professional uses Seize this opportunity to establish your business in a thriving area with excellent exposure! Contact us today for more details or to schedule a private tour.