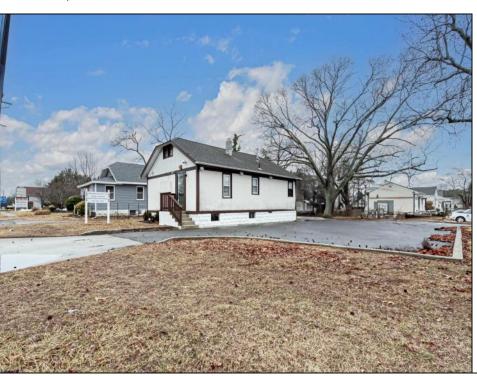

## **COMMENTS**

Prime Standalone Office Building on High-Traffic Rt. 9 – Northfield, NJ Exceptional opportunity to own a standalone professional office building in a high-visibility, high-traffic location on Route 9 in Northfield. Zoned Office Professional, this well-maintained property is currently utilized as a doctor's office and offers a functional layout ideal for various professional services. Property Features: ? Ample Parking – 9+ dedicated spaces ? Strategic Location – Easy access from New Rd. & Roosevelt Ave. ? Functional Layout – Includes: Welcoming waiting room Administrative desk area Three exam rooms (or private offices) Dedicated office space Full basement for storage or additional workspace ? Dual Entrances – Convenient front and rear access ? High Visibility & Accessibility – Perfect for medical, legal, financial, or other professional uses Seize this opportunity to establish your business in a thriving area with excellent exposure! Contact us today for more details or to schedule a private tour.