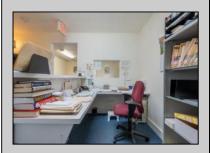

## **COMMENTS**

Prime Standalone Office Building on High-Traffic Rt. 9 – Northfield, NJ Exceptional opportunity to own a standalone professional office building in a high-visibility, high-traffic location on Route 9 in Northfield. Zoned Office Professional, this well-maintained property is currently utilized as a doctor's office and offers a functional layout ideal for various professional services. Property Features: ? Ample Parking – 9+ dedicated spaces ? Strategic Location – Easy access from New Rd. & Roosevelt Ave. ? Functional Layout – Includes: Welcoming waiting room Administrative desk area Three exam rooms (or private offices) Dedicated office space Full basement for storage or additional workspace ? Dual Entrances – Convenient front and rear access ? High Visibility & Accessibility – Perfect for medical, legal, financial, or other professional uses Seize this opportunity to establish your business in a thriving area with excellent exposure! Contact us today for more details or to schedule a private tour.