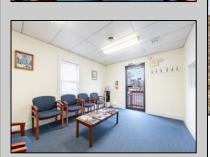

## **COMMENTS**

Prime Standalone Office Building on High-Traffic Rt. 9 – Northfield, NJ Exceptional opportunity to own a standalone professional office building in a high-visibility, high-traffic location on Route 9 in Northfield. Zoned Office Professional, this well-maintained property is currently utilized as a doctor's office and offers a functional layout ideal for various professional services. Property Features: ? Ample Parking – 9+ dedicated spaces ? Strategic Location – Easy access from New Rd. & Roosevelt Ave. ? Functional Layout – Includes: Welcoming waiting room Administrative desk area Three exam rooms (or private offices) Dedicated office space Full basement for storage or additional workspace ? Dual Entrances – Convenient front and rear access ? High Visibility & Accessibility – Perfect for medical, legal, financial, or other professional uses Seize this opportunity to establish your business in a thriving area with excellent exposure! Contact us today for more details or to schedule a private tour.