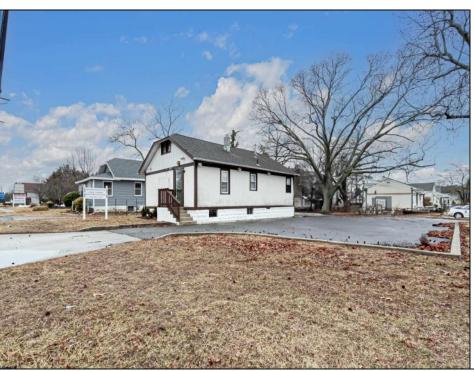

## **COMMENTS**

Prime Standalone Office Building on High-Traffic Rt. 9 – Northfield, NJ Exceptional opportunity to own a standalone professional office building in a high-visibility, high-traffic location on Route 9 in Northfield. Zoned Office Professional, this well-maintained property is currently utilized as a doctor's office and offers a functional layout ideal for various professional services. Property Features: ? Ample Parking – 9+ dedicated spaces ? Strategic Location – Easy access from New Rd. & Roosevelt Ave. ? Functional Layout – Includes: Welcoming waiting room Administrative desk area Three exam rooms (or private offices) Dedicated office space Full basement for storage or additional workspace ? Dual Entrances – Convenient front and rear access ? High Visibility & Accessibility – Perfect for medical, legal, financial, or other professional uses Seize this opportunity to establish your business in a thriving area with excellent exposure! Contact us today for more details or to schedule a private tour.