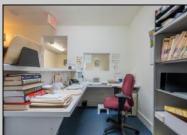

## COMMENTS

Prime Standalone Office Building on High-Traffic Rt. 9 – Northfield, NJ Exceptional opportunity to own a standalone professional office building in a high-visibility, high-traffic location on Route 9 in Northfield. Zoned Office Professional, this well-maintained property is currently utilized as a doctor\'s office and offers a functional layout ideal for various professional services. Property Features: ? Ample Parking – 9+ dedicated spaces ? Strategic Location – Easy access from New Rd. & Roosevelt Ave. ? Functional Layout – Includes: Welcoming waiting room Administrative desk area Three exam rooms (or private offices) Dedicated office space Full basement for storage or additional workspace ? Dual Entrances – Convenient front and rear access ? High Visibility & Accessibility – Perfect for medical, legal, financial, or other professional uses Seize this opportunity to establish your business in a thriving area with excellent exposure! Contact us today for more details or to schedule a private tour.