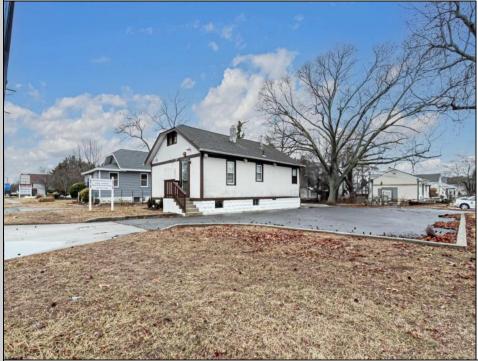

## COMMENTS

Prime Standalone Office Building on High-Traffic Rt. 9 – Northfield, NJ Exceptional opportunity to own a standalone professional office building in a high-visibility, high-traffic location on Route 9 in Northfield. Zoned Office Professional, this well-maintained property is currently utilized as a doctor\'s office and offers a functional layout ideal for various professional services. Property Features: ? Ample Parking – 9+ dedicated spaces ? Strategic Location – Easy access from New Rd. & Roosevelt Ave. ? Functional Layout – Includes: Welcoming waiting room Administrative desk area Three exam rooms (or private offices) Dedicated office space Full basement for storage or additional workspace ? Dual Entrances – Convenient front and rear access ? High Visibility & Accessibility – Perfect for medical, legal, financial, or other professional uses Seize this opportunity to establish your business in a thriving area with excellent exposure! Contact us today for more details or to schedule a private tour.