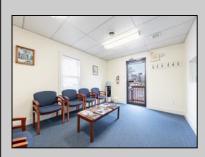

## COMMENTS

Prime Standalone Office Building on High-Traffic Rt. 9 – Northfield, NJ Exceptional opportunity to own a standalone professional office building in a high-visibility, high-traffic location on Route 9 in Northfield. Zoned Office Professional, this well-maintained property is currently utilized as a doctor\'s office and offers a functional layout ideal for various professional services. Property Features: ? Ample Parking – 9+ dedicated spaces ? Strategic Location – Easy access from New Rd. & Roosevelt Ave. ? Functional Layout – Includes: Welcoming waiting room Administrative desk area Three exam rooms (or private offices) Dedicated office space Full basement for storage or additional workspace ? Dual Entrances – Convenient front and rear access ? High Visibility & Accessibility – Perfect for medical, legal, financial, or other professional uses Seize this opportunity to establish your business in a thriving area with excellent exposure! Contact us today for more details or to schedule a private tour.