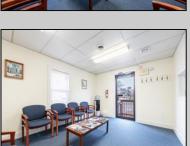

## **COMMENTS**

Prime Standalone Office Building on High-Traffic Rt. 9 – Northfield, NJ Exceptional opportunity to own a standalone professional office building in a high-visibility, high-traffic location on Route 9 in Northfield. Zoned Office Professional, this well-maintained property is currently utilized as a doctor's office and offers a functional layout ideal for various professional services. Property Features: ? Ample Parking – 9+ dedicated spaces ? Strategic Location – Easy access from New Rd. & Roosevelt Ave. ? Functional Layout – Includes: Welcoming waiting room Administrative desk area Three exam rooms (or private offices) Dedicated office space Full basement for storage or additional workspace ? Dual Entrances – Convenient front and rear access ? High Visibility & Accessibility – Perfect for medical, legal, financial, or other professional uses Seize this opportunity to establish your business in a thriving area with excellent exposure! Contact us today for more details or to schedule a private tour.