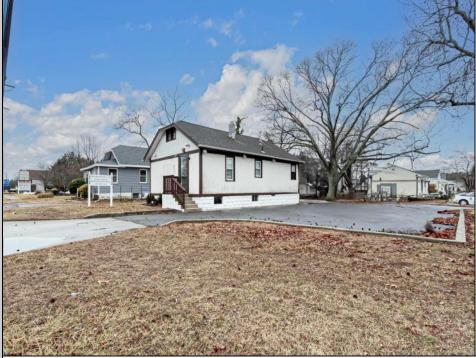

## COMMENTS

Prime Standalone Office Building on High-Traffic Rt. 9 – Northfield, NJ Exceptional opportunity to own a standalone professional office building in a high-visibility, high-traffic location on Route 9 in Northfield. Zoned Office Professional, this well-maintained property is currently utilized as a doctor\'s office and offers a functional layout ideal for various professional services. Property Features: ? Ample Parking – 9+ dedicated spaces ? Strategic Location – Easy access from New Rd. & Roosevelt Ave. ? Functional Layout – Includes: Welcoming waiting room Administrative desk area Three exam rooms (or private offices) Dedicated office space Full basement for storage or additional workspace ? Dual Entrances – Convenient front and rear access ? High Visibility & Accessibility – Perfect for medical, legal, financial, or other professional uses Seize this opportunity to establish your business in a thriving area with excellent exposure! Contact us today for more details or to schedule a private tour.