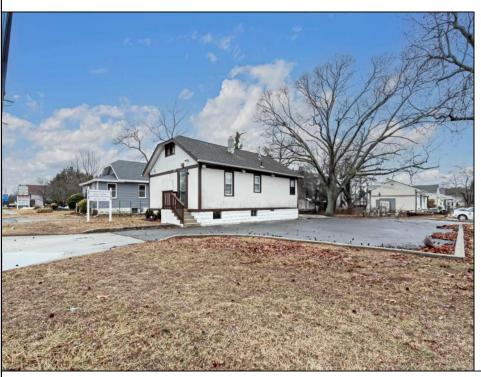

## **COMMENTS**

Prime Standalone Office Building on High-Traffic Rt. 9 – Northfield, NJ Exceptional opportunity to own a standalone professional office building in a high-visibility, high-traffic location on Route 9 in Northfield. Zoned Office Professional, this well-maintained property is currently utilized as a doctor's office and offers a functional layout ideal for various professional services. Property Features: ? Ample Parking – 9+ dedicated spaces ? Strategic Location – Easy access from New Rd. & Roosevelt Ave. ? Functional Layout – Includes: Welcoming waiting room Administrative desk area Three exam rooms (or private offices) Dedicated office space Full basement for storage or additional workspace ? Dual Entrances – Convenient front and rear access ? High Visibility & Accessibility – Perfect for medical, legal, financial, or other professional uses Seize this opportunity to establish your business in a thriving area with excellent exposure! Contact us today for more details or to schedule a private tour.