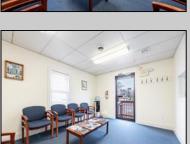

## **COMMENTS**

Prime Standalone Office Building on High-Traffic Rt. 9 – Northfield, NJ Exceptional opportunity to own a standalone professional office building in a high-visibility, high-traffic location on Route 9 in Northfield. Zoned Office Professional, this well-maintained property is currently utilized as a doctor's office and offers a functional layout ideal for various professional services. Property Features: ? Ample Parking – 9+ dedicated spaces ? Strategic Location – Easy access from New Rd. & Roosevelt Ave. ? Functional Layout – Includes: Welcoming waiting room Administrative desk area Three exam rooms (or private offices) Dedicated office space Full basement for storage or additional workspace ? Dual Entrances – Convenient front and rear access ? High Visibility & Accessibility – Perfect for medical, legal, financial, or other professional uses Seize this opportunity to establish your business in a thriving area with excellent exposure! Contact us today for more details or to schedule a private tour.