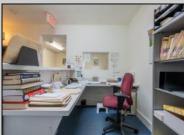

## COMMENTS

Prime Standalone Office Building on High-Traffic Rt. 9 – Northfield, NJ Exceptional opportunity to own a standalone professional office building in a high-visibility, high-traffic location on Route 9 in Northfield. Zoned Office Professional, this well-maintained property is currently utilized as a doctor\'s office and offers a functional layout ideal for various professional services. Property Features: ? Ample Parking – 9+ dedicated spaces ? Strategic Location – Easy access from New Rd. & Roosevelt Ave. ? Functional Layout – Includes: Welcoming waiting room Administrative desk area Three exam rooms (or private offices) Dedicated office space Full basement for storage or additional workspace ? Dual Entrances – Convenient front and rear access ? High Visibility & Accessibility – Perfect for medical, legal, financial, or other professional uses Seize this opportunity to establish your business in a thriving area with excellent exposure! Contact us today for more details or to schedule a private tour.

| PROPERTY DETAILS |                                   |           |              |
|------------------|-----------------------------------|-----------|--------------|
| InteriorFeatures | Basement                          | Water     | Sewer        |
| Restroom         | 6 Ft. or More Hea<br>Room<br>Full | ad Public | Public Sewer |