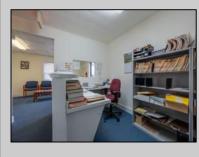

## COMMENTS

Prime Standalone Office Building on High-Traffic Rt. 9 – Northfield, NJ Exceptional opportunity to own a standalone professional office building in a high-visibility, high-traffic location on Route 9 in Northfield. Zoned Office Professional, this well-maintained property is currently utilized as a doctor\'s office and offers a functional layout ideal for various professional services. Property Features: ? Ample Parking – 9+ dedicated spaces ? Strategic Location – Easy access from New Rd. & Roosevelt Ave. ? Functional Layout – Includes: Welcoming waiting room Administrative desk area Three exam rooms (or private offices) Dedicated office space Full basement for storage or additional workspace ? Dual Entrances – Convenient front and rear access ? High Visibility & Accessibility – Perfect for medical, legal, financial, or other professional uses Seize this opportunity to establish your business in a thriving area with excellent exposure! Contact us today for more details or to schedule a private tour.

| PROPERTY DETAILS |                                   |           |              |
|------------------|-----------------------------------|-----------|--------------|
| InteriorFeatures | Basement                          | Water     | Sewer        |
| Restroom         | 6 Ft. or More Hea<br>Room<br>Full | ad Public | Public Sewer |