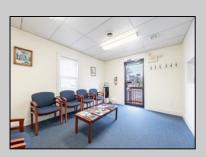

## **COMMENTS**

Prime Standalone Office Building on High-Traffic Rt. 9 – Northfield, NJ Exceptional opportunity to own a standalone professional office building in a high-visibility, high-traffic location on Route 9 in Northfield. Zoned Office Professional, this well-maintained property is currently utilized as a doctor's office and offers a functional layout ideal for various professional services. Property Features: ? Ample Parking – 9+ dedicated spaces ? Strategic Location – Easy access from New Rd. & Roosevelt Ave. ? Functional Layout – Includes: Welcoming waiting room Administrative desk area Three exam rooms (or private offices) Dedicated office space Full basement for storage or additional workspace ? Dual Entrances – Convenient front and rear access ? High Visibility & Accessibility – Perfect for medical, legal, financial, or other professional uses Seize this opportunity to establish your business in a thriving area with excellent exposure! Contact us today for more details or to schedule a private tour.