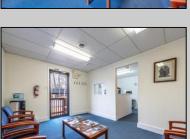

## **COMMENTS**

Prime Standalone Office Building on High-Traffic Rt. 9 – Northfield, NJ Exceptional opportunity to own a standalone professional office building in a high-visibility, high-traffic location on Route 9 in Northfield. Zoned Office Professional, this well-maintained property is currently utilized as a doctor\'s office and offers a functional layout ideal for various professional services. Property Features: ? Ample Parking - 9+ dedicated spaces ? Strategic Location - Easy access from New Rd. & Roosevelt Ave. ? Functional Layout - Includes: Welcoming waiting room Administrative desk area Three exam rooms (or private offices) Dedicated office space Full basement for storage or additional workspace ? Dual Entrances - Convenient front and rear access ? High Visibility & Accessibility - Perfect for medical, legal, financial, or other professional uses Seize this opportunity to establish your business in a thriving area with excellent exposure! Contact us today for more details or to schedule a private tour.