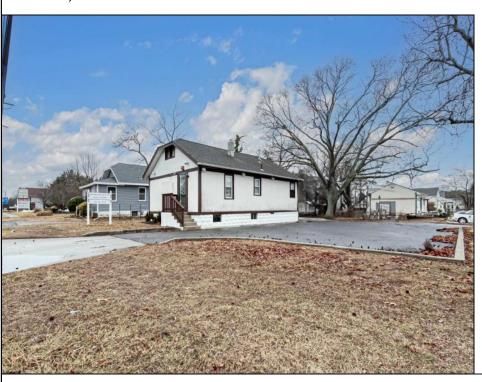

## **COMMENTS**

Prime Standalone Office Building on High-Traffic Rt. 9 – Northfield, NJ Exceptional opportunity to own a standalone professional office building in a high-visibility, high-traffic location on Route 9 in Northfield. Zoned Office Professional, this well-maintained property is currently utilized as a doctor\'s office and offers a functional layout ideal for various professional services. Property Features: ? Ample Parking - 9+ dedicated spaces ? Strategic Location - Easy access from New Rd. & Roosevelt Ave. ? Functional Layout - Includes: Welcoming waiting room Administrative desk area Three exam rooms (or private offices) Dedicated office space Full basement for storage or additional workspace ? Dual Entrances - Convenient front and rear access ? High Visibility & Accessibility - Perfect for medical, legal, financial, or other professional uses Seize this opportunity to establish your business in a thriving area with excellent exposure! Contact us today for more details or to schedule a private tour.