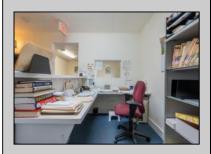

## **COMMENTS**

Prime Standalone Office Building on High-Traffic Rt. 9 – Northfield, NJ Exceptional opportunity to own a standalone professional office building in a high-visibility, high-traffic location on Route 9 in Northfield. Zoned Office Professional, this well-maintained property is currently utilized as a doctor\'s office and offers a functional layout ideal for various professional services. Property Features: ? Ample Parking - 9+ dedicated spaces ? Strategic Location - Easy access from New Rd. & Roosevelt Ave. ? Functional Layout - Includes: Welcoming waiting room Administrative desk area Three exam rooms (or private offices) Dedicated office space Full basement for storage or additional workspace ? Dual Entrances - Convenient front and rear access ? High Visibility & Accessibility - Perfect for medical, legal, financial, or other professional uses Seize this opportunity to establish your business in a thriving area with excellent exposure! Contact us today for more details or to schedule a private tour.