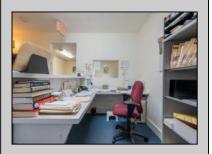

## COMMENTS

Prime Standalone Office Building on High-Traffic Rt. 9 – Northfield, NJ Exceptional opportunity to own a standalone professional office building in a high-visibility, high-traffic location on Route 9 in Northfield. Zoned Office Professional, this well-maintained property is currently utilized as a doctor\'s office and offers a functional layout ideal for various professional services. Property Features: ? Ample Parking - 9+ dedicated spaces ? Strategic Location - Easy access from New Rd. & Roosevelt Ave. ? Functional Layout - Includes: Welcoming waiting room Administrative desk area Three exam rooms (or private offices) Dedicated office space Full basement for storage or additional workspace ? Dual Entrances - Convenient front and rear access ? High Visibility & Accessibility - Perfect for medical, legal, financial, or other professional uses Seize this opportunity to establish your business in a thriving area with excellent exposure! Contact us today for more details or to schedule a private tour.