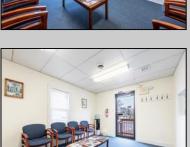

## **COMMENTS**

Prime Standalone Office Building on High-Traffic Rt. 9 – Northfield, NJ Exceptional opportunity to own a standalone professional office building in a high-visibility, high-traffic location on Route 9 in Northfield. Zoned Office Professional, this well-maintained property is currently utilized as a doctor\'s office and offers a functional layout ideal for various professional services. Property Features: ? Ample Parking – 9+ dedicated spaces ? Strategic Location – Easy access from New Rd. & Roosevelt Ave. ? Functional Layout – Includes: Welcoming waiting room Administrative desk area Three exam rooms (or private offices) Dedicated office space Full basement for storage or additional workspace ? Dual Entrances – Convenient front and rear access ? High Visibility & Accessibility – Perfect for medical, legal, financial, or other professional uses Seize this opportunity to establish your business in a thriving area with excellent exposure! Contact us today for more details or to schedule a private tour.