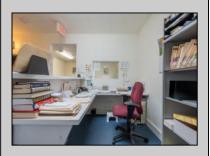

## **COMMENTS**

Prime Standalone Office Building on High-Traffic Rt. 9 – Northfield, NJ Exceptional opportunity to own a standalone professional office building in a high-visibility, high-traffic location on Route 9 in Northfield. Zoned Office Professional, this well-maintained property is currently utilized as a doctor\'s office and offers a functional layout ideal for various professional services. Property Features: ? Ample Parking – 9+ dedicated spaces ? Strategic Location – Easy access from New Rd. & Roosevelt Ave. ? Functional Layout – Includes: Welcoming waiting room Administrative desk area Three exam rooms (or private offices) Dedicated office space Full basement for storage or additional workspace ? Dual Entrances – Convenient front and rear access ? High Visibility & Accessibility – Perfect for medical, legal, financial, or other professional uses Seize this opportunity to establish your business in a thriving area with excellent exposure! Contact us today for more details or to schedule a private tour.