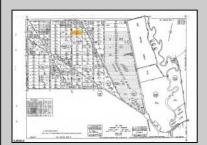

## **COMMENTS**

This wooded lot is situated in a great area, offering many possibilities for the new owner. The parcel is located in Hamilton Township's FA-10 / Forest area zone. Pineland Development Credits are not required in the Forest Area. The buyer is responsible for conducting due diligence and obtaining necessary permits or inspections.