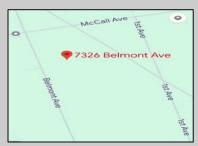

## **COMMENTS**

This wooded lot is situated in a great area, offering many possibilities for the new owner. The parcel is located in Hamilton Township's FA-10 / Forest area zone. Pineland Development Credits are not required in the Forest Area. The buyer is responsible for conducting due diligence and obtaining necessary permits or inspections.