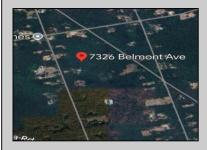

## **COMMENTS**

This wooded lot is situated in a great area, offering many possibilities for the new owner. The parcel is located in Hamilton Township's FA-10 / Forest area zone. Pineland Development Credits are not required in the Forest Area. The buyer is responsible for conducting due diligence and obtaining necessary permits or inspections.