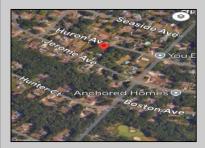

## **COMMENTS**

This wooded lot is situated in a great area, offering many possibilities for the new owner. The parcel is located in Hamilton Township's FA-10 / Forest area zone. Pineland Development Credits are not required in the Forest Area. The buyer is responsible for conducting due diligence and obtaining necessary permits or inspections.