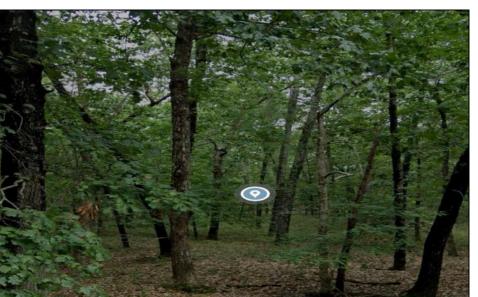

## **COMMENTS**

This wooded lot is situated in a great area, offering many possibilities for the new owner. The parcel is located in Hamilton Township's FA-10 / Forest area zone. Pineland Development Credits are not required in the Forest Area. The buyer is responsible for conducting due diligence and obtaining necessary permits or inspections.