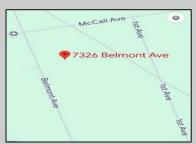

## 7326 Belmont Ave Mays Landing, NJ 08330

Asking \$60,000.00

## COMMENTS

This wooded lot is situated in a great area, offering many possibilities for the new owner. The parcel is located in Hamilton Township's FA-10 / Forest area zone. Pineland Development Credits are not required in the Forest Area. The buyer is responsible for conducting due diligence and obtaining necessary permits or inspections.