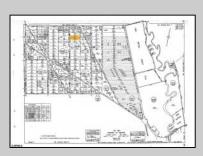

## 7326 Belmont Ave Mays Landing, NJ 08330

Asking \$60,000.00

## COMMENTS

This wooded lot is situated in a great area, offering many possibilities for the new owner. The parcel is located in Hamilton Township's FA-10 / Forest area zone. Pineland Development Credits are not required in the Forest Area. The buyer is responsible for conducting due diligence and obtaining necessary permits or inspections.