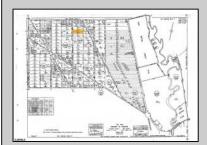

## **COMMENTS**

This wooded lot is situated in a great area, offering many possibilities for the new owner. The parcel is located in Hamilton Township's FA-10 / Forest area zone. Pineland Development Credits are not required in the Forest Area. The buyer is responsible for conducting due diligence and obtaining necessary permits or inspections.