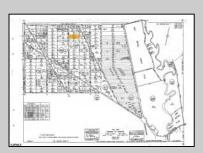

## 7326 Belmont Ave Mays Landing, NJ 08330

Asking \$60,000.00

## COMMENTS

This wooded lot is situated in a great area, offering many possibilities for the new owner. The parcel is located in Hamilton Township's FA-10 / Forest area zone. Pineland Development Credits are not required in the Forest Area. The buyer is responsible for conducting due diligence and obtaining necessary permits or inspections.