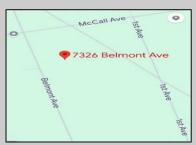

## 7326 Belmont Ave Mays Landing, NJ 08330

Asking \$60,000.00

## COMMENTS

This wooded lot is situated in a great area, offering many possibilities for the new owner. The parcel is located in Hamilton Township's FA-10 / Forest area zone. Pineland Development Credits are not required in the Forest Area. The buyer is responsible for conducting due diligence and obtaining necessary permits or inspections.