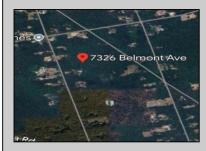

## 7326 Belmont Ave Mays Landing, NJ 08330

Asking \$60,000.00

## COMMENTS

This wooded lot is situated in a great area, offering many possibilities for the new owner. The parcel is located in Hamilton Township's FA-10 / Forest area zone. Pineland Development Credits are not required in the Forest Area. The buyer is responsible for conducting due diligence and obtaining necessary permits or inspections.