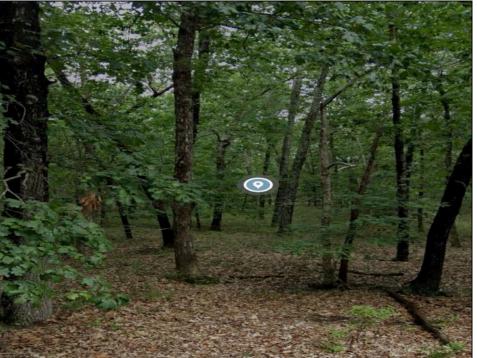

## **COMMENTS**

This wooded lot is situated in a great area, offering many possibilities for the new owner. The parcel is located in Hamilton Township's FA-10 / Forest area zone. Pineland Development Credits are not required in the Forest Area. The buyer is responsible for conducting due diligence and obtaining necessary permits or inspections.