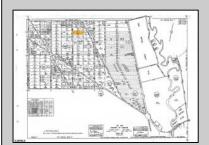

## **COMMENTS**

This wooded lot is situated in a great area, offering many possibilities for the new owner. The parcel is located in Hamilton Township's FA-10 / Forest area zone. Pineland Development Credits are not required in the Forest Area. The buyer is responsible for conducting due diligence and obtaining necessary permits or inspections.