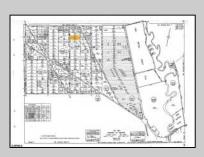

Berger Realty, Inc. 3160 Asbury Avenue Ocean City, NJ 08226 1-877-237-4371 / 609-399-0076 info@bergerrealty.com

7326 Belmont Ave Mays Landing, NJ 08330

Asking \$60,000.00

## COMMENTS

This wooded lot is situated in a great area, offering many possibilities for the new owner. The parcel is located in Hamilton Township's FA-10 / Forest area zone. Pineland Development Credits are not required in the Forest Area. The buyer is responsible for conducting due diligence and obtaining necessary permits or inspections.