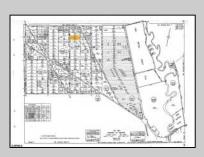

## 7326 Belmont Ave Mays Landing, NJ 08330

Asking \$60,000.00

## COMMENTS

This wooded lot is situated in a great area, offering many possibilities for the new owner. The parcel is located in Hamilton Township's FA-10 / Forest area zone. Pineland Development Credits are not required in the Forest Area. The buyer is responsible for conducting due diligence and obtaining necessary permits or inspections.