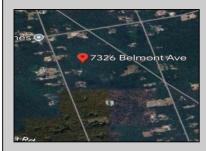

Ocean 17 1670 Boardwalk Ocean City, NJ 08226 609-391-0500 Soci7@BergerRealty.com











## 7326 Belmont Ave Mays Landing, NJ 08330

Asking \$60,000.00



## COMMENTS

This wooded lot is situated in a great area, offering many possibilities for the new owner. The parcel is located in Hamilton Township's FA-10 / Forest area zone. Pineland Development Credits are not required in the Forest Area. The buyer is responsible for conducting due diligence and obtaining necessary permits or inspections.

## PROPERTY DETAILS



Ask for Linda Watts Berger Realty Inc 1670 Boardwalk, Ocean City Call: 609-391-0500 Email to: Ijw@bergerrealty.com