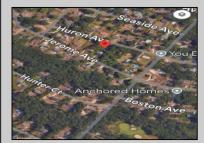

Ocean 17 1670 Boardwalk Ocean City, NJ 08226 609-391-0500 Soci7@BergerRealty.com











## 7326 Belmont Ave Mays Landing, NJ 08330

Asking \$60,000.00



## COMMENTS

This wooded lot is situated in a great area, offering many possibilities for the new owner. The parcel is located in Hamilton Township's FA-10 / Forest area zone. Pineland Development Credits are not required in the Forest Area. The buyer is responsible for conducting due diligence and obtaining necessary permits or inspections.

## PROPERTY DETAILS



Ask for Linda Watts Berger Realty Inc 1670 Boardwalk, Ocean City Call: 609-391-0500 Email to: Ijw@bergerrealty.com