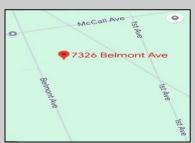

Ocean 17 1670 Boardwalk Ocean City, NJ 08226 609-391-0500 Soci7@BergerRealty.com











## 7326 Belmont Ave Mays Landing, NJ 08330

Asking \$60,000.00



## COMMENTS

This wooded lot is situated in a great area, offering many possibilities for the new owner. The parcel is located in Hamilton Township's FA-10 / Forest area zone. Pineland Development Credits are not required in the Forest Area. The buyer is responsible for conducting due diligence and obtaining necessary permits or inspections.

## PROPERTY DETAILS



Ask for Linda Watts Berger Realty Inc 1670 Boardwalk, Ocean City Call: 609-391-0500 Email to: Ijw@bergerrealty.com