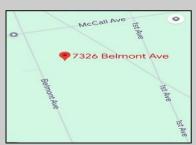

Ocean 17 1670 Boardwalk Ocean City, NJ 08226 609-391-0500 Soci7@BergerRealty.com











## 7326 Belmont Ave Mays Landing, NJ 08330

Asking \$60,000.00



## COMMENTS

This wooded lot is situated in a great area, offering many possibilities for the new owner. The parcel is located in Hamilton Township's FA-10 / Forest area zone. Pineland Development Credits are not required in the Forest Area. The buyer is responsible for conducting due diligence and obtaining necessary permits or inspections.

## PROPERTY DETAILS



Ask for Kevin Laskowski Berger Realty Inc 1670 Boardwalk, Ocean City Call: 609-391-0500 Email to: kml@bergerrealty.com