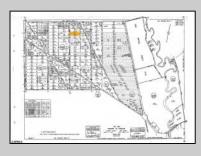

## 7326 Belmont Ave Mays Landing, NJ 08330

## COMMENTS

This wooded lot is situated in a great area, offering many possibilities for the new owner. The parcel is located in Hamilton Township's FA-10 / Forest area zone. Pineland Development Credits are not required in the Forest Area. The buyer is responsible for conducting due diligence and obtaining necessary permits or inspections.