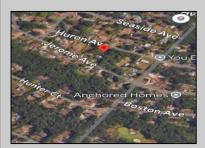

## **COMMENTS**

This wooded lot is situated in a great area, offering many possibilities for the new owner. The parcel is located in Hamilton Township's FA-10 / Forest area zone. Pineland Development Credits are not required in the Forest Area. The buyer is responsible for conducting due diligence and obtaining necessary permits or inspections.