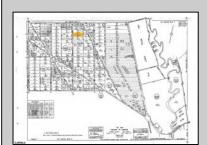

## **COMMENTS**

This wooded lot is situated in a great area, offering many possibilities for the new owner. The parcel is located in Hamilton Township's FA-10 / Forest area zone. Pineland Development Credits are not required in the Forest Area. The buyer is responsible for conducting due diligence and obtaining necessary permits or inspections.