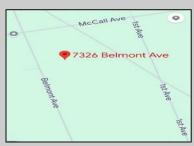

## **COMMENTS**

This wooded lot is situated in a great area, offering many possibilities for the new owner. The parcel is located in Hamilton Township's FA-10 / Forest area zone. Pineland Development Credits are not required in the Forest Area. The buyer is responsible for conducting due diligence and obtaining necessary permits or inspections.