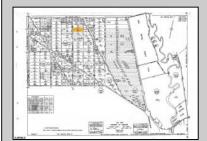

## **COMMENTS**

This wooded lot is situated in a great area, offering many possibilities for the new owner. The parcel is located in Hamilton Township's FA-10 / Forest area zone. Pineland Development Credits are not required in the Forest Area. The buyer is responsible for conducting due diligence and obtaining necessary permits or inspections.