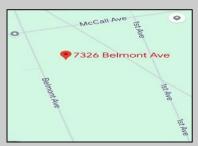

## 7326 Belmont Ave Mays Landing, NJ 08330

## COMMENTS

This wooded lot is situated in a great area, offering many possibilities for the new owner. The parcel is located in Hamilton Township's FA-10 / Forest area zone. Pineland Development Credits are not required in the Forest Area. The buyer is responsible for conducting due diligence and obtaining necessary permits or inspections.