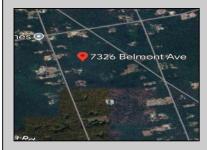

## 7326 Belmont Ave Mays Landing, NJ 08330

## COMMENTS

This wooded lot is situated in a great area, offering many possibilities for the new owner. The parcel is located in Hamilton Township's FA-10 / Forest area zone. Pineland Development Credits are not required in the Forest Area. The buyer is responsible for conducting due diligence and obtaining necessary permits or inspections.