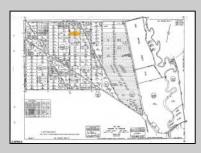

## 7326 Belmont Ave Mays Landing, NJ 08330

## COMMENTS

This wooded lot is situated in a great area, offering many possibilities for the new owner. The parcel is located in Hamilton Township's FA-10 / Forest area zone. Pineland Development Credits are not required in the Forest Area. The buyer is responsible for conducting due diligence and obtaining necessary permits or inspections.