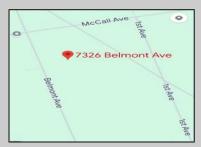

## **COMMENTS**

This wooded lot is situated in a great area, offering many possibilities for the new owner. The parcel is located in Hamilton Township's FA-10 / Forest area zone. Pineland Development Credits are not required in the Forest Area. The buyer is responsible for conducting due diligence and obtaining necessary permits or inspections.