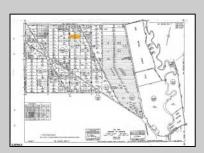

## 7326 Belmont Ave Mays Landing, NJ 08330

Asking \$60,000.00

## COMMENTS

This wooded lot is situated in a great area, offering many possibilities for the new owner. The parcel is located in Hamilton Township's FA-10 / Forest area zone. Pineland Development Credits are not required in the Forest Area. The buyer is responsible for conducting due diligence and obtaining necessary permits or inspections.