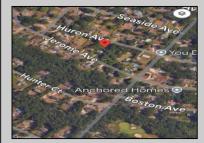

## 7326 Belmont Ave Mays Landing, NJ 08330

Asking \$60,000.00

## COMMENTS

This wooded lot is situated in a great area, offering many possibilities for the new owner. The parcel is located in Hamilton Township's FA-10 / Forest area zone. Pineland Development Credits are not required in the Forest Area. The buyer is responsible for conducting due diligence and obtaining necessary permits or inspections.