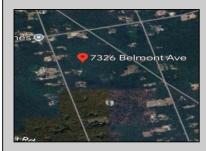

Ocean 17 1670 Boardwalk Ocean City, NJ 08226 609-391-0500 Soci7@BergerRealty.com











## 7326 Belmont Ave Mays Landing, NJ 08330

Asking \$60,000.00



## COMMENTS

This wooded lot is situated in a great area, offering many possibilities for the new owner. The parcel is located in Hamilton Township's FA-10 / Forest area zone. Pineland Development Credits are not required in the Forest Area. The buyer is responsible for conducting due diligence and obtaining necessary permits or inspections.

## PROPERTY DETAILS



Ask for Grant Halliday Berger Realty Inc 1670 Boardwalk, Ocean City Call: 609-391-0500 Email to: geh@bergerrealty.com