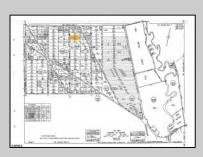

## 7326 Belmont Ave Mays Landing, NJ 08330

Asking \$60,000.00

## COMMENTS

This wooded lot is situated in a great area, offering many possibilities for the new owner. The parcel is located in Hamilton Township's FA-10 / Forest area zone. Pineland Development Credits are not required in the Forest Area. The buyer is responsible for conducting due diligence and obtaining necessary permits or inspections.