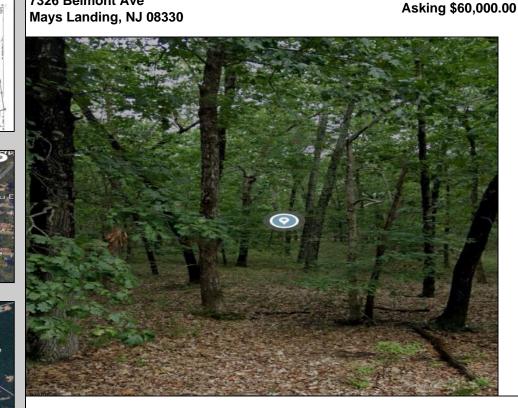

## COMMENTS

This wooded lot is situated in a great area, offering many possibilities for the new owner. The parcel is located in Hamilton Township's FA-10 / Forest area zone. Pineland Development Credits are not required in the Forest Area. The buyer is responsible for conducting due diligence and obtaining necessary permits or inspections.