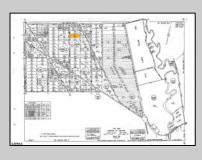

## 7326 Belmont Ave Mays Landing, NJ 08330

## COMMENTS

This wooded lot is situated in a great area, offering many possibilities for the new owner. The parcel is located in Hamilton Township's FA-10 / Forest area zone. Pineland Development Credits are not required in the Forest Area. The buyer is responsible for conducting due diligence and obtaining necessary permits or inspections.