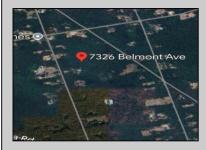

## 7326 Belmont Ave Mays Landing, NJ 08330

## COMMENTS

This wooded lot is situated in a great area, offering many possibilities for the new owner. The parcel is located in Hamilton Township's FA-10 / Forest area zone. Pineland Development Credits are not required in the Forest Area. The buyer is responsible for conducting due diligence and obtaining necessary permits or inspections.