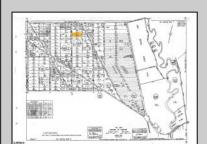

## **COMMENTS**

This wooded lot is situated in a great area, offering many possibilities for the new owner. The parcel is located in Hamilton Township's FA-10 / Forest area zone. Pineland Development Credits are not required in the Forest Area. The buyer is responsible for conducting due diligence and obtaining necessary permits or inspections.