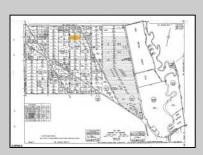

## 7326 Belmont Ave Mays Landing, NJ 08330

Asking \$60,000.00

## COMMENTS

This wooded lot is situated in a great area, offering many possibilities for the new owner. The parcel is located in Hamilton Township's FA-10 / Forest area zone. Pineland Development Credits are not required in the Forest Area. The buyer is responsible for conducting due diligence and obtaining necessary permits or inspections.