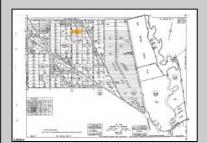

## **COMMENTS**

This wooded lot is situated in a great area, offering many possibilities for the new owner. The parcel is located in Hamilton Township's FA-10 / Forest area zone. Pineland Development Credits are not required in the Forest Area. The buyer is responsible for conducting due diligence and obtaining necessary permits or inspections.