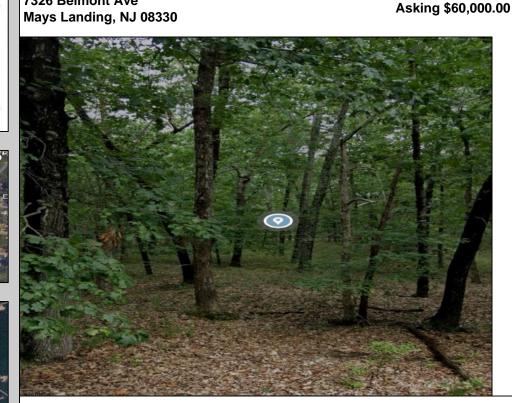

326 Belmont Ave

151

326 Belmont Ave

McCall Ave

0

0

1st Ave

7326 Belmont Ave

## COMMENTS

This wooded lot is situated in a great area, offering many possibilities for the new owner. The parcel is located in Hamilton Township's FA-10 / Forest area zone. Pineland Development Credits are not required in the Forest Area. The buyer is responsible for conducting due diligence and obtaining necessary permits or inspections.