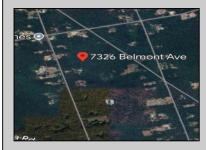

## 7326 Belmont Ave Mays Landing, NJ 08330

Asking \$60,000.00

## COMMENTS

This wooded lot is situated in a great area, offering many possibilities for the new owner. The parcel is located in Hamilton Township's FA-10 / Forest area zone. Pineland Development Credits are not required in the Forest Area. The buyer is responsible for conducting due diligence and obtaining necessary permits or inspections.