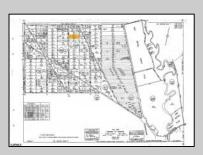

## 7326 Belmont Ave Mays Landing, NJ 08330

Asking \$60,000.00

## COMMENTS

This wooded lot is situated in a great area, offering many possibilities for the new owner. The parcel is located in Hamilton Township's FA-10 / Forest area zone. Pineland Development Credits are not required in the Forest Area. The buyer is responsible for conducting due diligence and obtaining necessary permits or inspections.