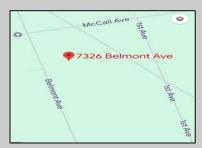

## **COMMENTS**

This wooded lot is situated in a great area, offering many possibilities for the new owner. The parcel is located in Hamilton Township's FA-10 / Forest area zone. Pineland Development Credits are not required in the Forest Area. The buyer is responsible for conducting due diligence and obtaining necessary permits or inspections.