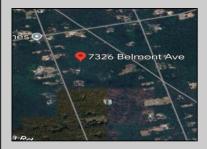

## **COMMENTS**

This wooded lot is situated in a great area, offering many possibilities for the new owner. The parcel is located in Hamilton Township's FA-10 / Forest area zone. Pineland Development Credits are not required in the Forest Area. The buyer is responsible for conducting due diligence and obtaining necessary permits or inspections.