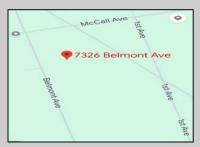

## 7326 Belmont Ave Mays Landing, NJ 08330

## COMMENTS

This wooded lot is situated in a great area, offering many possibilities for the new owner. The parcel is located in Hamilton Township's FA-10 / Forest area zone. Pineland Development Credits are not required in the Forest Area. The buyer is responsible for conducting due diligence and obtaining necessary permits or inspections.