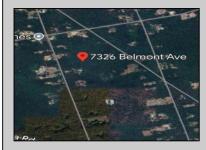

## 7326 Belmont Ave Mays Landing, NJ 08330

## COMMENTS

This wooded lot is situated in a great area, offering many possibilities for the new owner. The parcel is located in Hamilton Township's FA-10 / Forest area zone. Pineland Development Credits are not required in the Forest Area. The buyer is responsible for conducting due diligence and obtaining necessary permits or inspections.