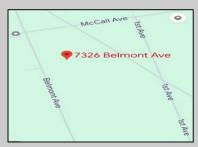

## **COMMENTS**

This wooded lot is situated in a great area, offering many possibilities for the new owner. The parcel is located in Hamilton Township's FA-10 / Forest area zone. Pineland Development Credits are not required in the Forest Area. The buyer is responsible for conducting due diligence and obtaining necessary permits or inspections.