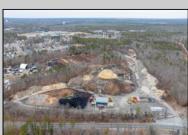

## **COMMENTS**

A,J, Puggi Recycling Inc,. Established natural recycling business with 19.2 acres including equipment and operating vehicles. Business specializes in recycling/sale of bricks, pavers, mulch, wood chips, stone, asphalt, sod, brush etc. Zoned RG1 with land uses including single family dwellings, farming (including solar farming). 40x 60x16H shop and one 600 square ft office included. Prime Egg Harbor Township location close to the Garden State Parkway. Buyer must apply for permit to continue operations.