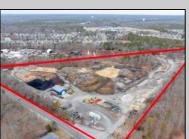

## **COMMENTS**

A,J, Puggi Recycling Inc,. Established natural recycling business with 19.2 acres including equipment and operating vehicles. Business specializes in recycling/sale of bricks, pavers, mulch, wood chips, stone, asphalt, sod, brush etc. Zoned RG1 with land uses including single family dwellings, farming (including solar farming). 40x 60x16H shop and one 600 square ft office included. Prime Egg Harbor Township location close to the Garden State Parkway. Buyer must apply for permit to continue operations.