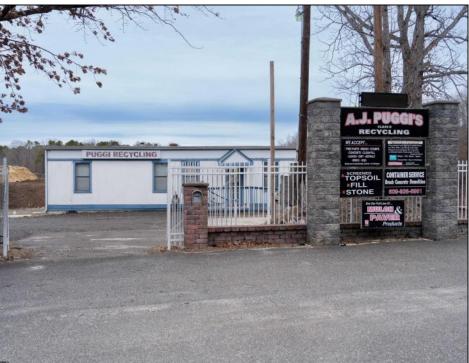

## **COMMENTS**

A,J, Puggi Recycling Inc,. Established natural recycling business with 19.2 acres including equipment and operating vehicles. Business specializes in recycling/sale of bricks, pavers, mulch, wood chips, stone, asphalt, sod, brush etc. Zoned RG1 with land uses including single family dwellings, farming (including solar farming). 40x 60x16H shop and one 600 square ft office included. Prime Egg Harbor Township location close to the Garden State Parkway. Buyer must apply for permit to continue operations.