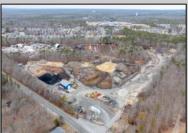

## **COMMENTS**

A,J, Puggi Recycling Inc,. Established natural recycling business with 19.2 acres including equipment and operating vehicles. Business specializes in recycling/sale of bricks, pavers, mulch, wood chips, stone, asphalt, sod, brush etc. Zoned RG1 with land uses including single family dwellings, farming (including solar farming). 40x 60x16H shop and one 600 square ft office included. Prime Egg Harbor Township location close to the Garden State Parkway. Buyer must apply for permit to continue operations.