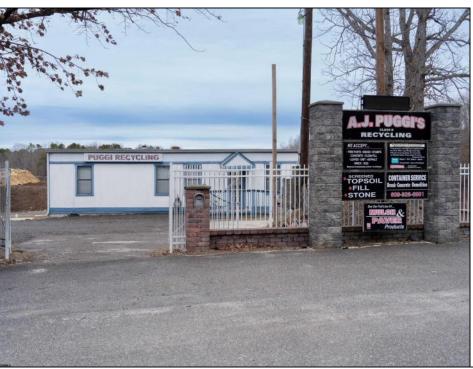

## **COMMENTS**

A,J, Puggi Recycling Inc,. Established natural recycling business with 19.2 acres including equipment and operating vehicles. Business specializes in recycling/sale of bricks, pavers, mulch, wood chips, stone, asphalt, sod, brush etc. Zoned RG1 with land uses including single family dwellings, farming (including solar farming). 40x 60x16H shop and one 600 square ft office included. Prime Egg Harbor Township location close to the Garden State Parkway. Buyer must apply for permit to continue operations.