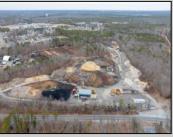

## **COMMENTS**

A,J, Puggi Recycling Inc,. Established natural recycling business with 19.2 acres including equipment and operating vehicles. Business specializes in recycling/sale of bricks, pavers, mulch, wood chips, stone, asphalt, sod, brush etc. Zoned RG1 with land uses including single family dwellings, farming (including solar farming). 40x 60x16H shop and one 600 square ft office included. Prime Egg Harbor Township location close to the Garden State Parkway. Buyer must apply for permit to continue operations.