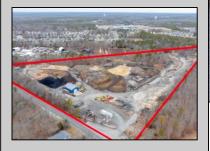

## **COMMENTS**

A,J, Puggi Recycling Inc,. Established natural recycling business with 19.2 acres including equipment and operating vehicles. Business specializes in recycling/sale of bricks, pavers, mulch, wood chips, stone, asphalt, sod, brush etc. Zoned RG1 with land uses including single family dwellings, farming (including solar farming). 40x 60x16H shop and one 600 square ft office included. Prime Egg Harbor Township location close to the Garden State Parkway. Buyer must apply for permit to continue operations.