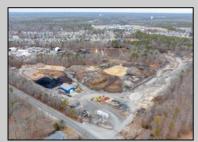

## **COMMENTS**

A,J, Puggi Recycling Inc,. Established natural recycling business with 19.2 acres including equipment and operating vehicles. Business specializes in recycling/sale of bricks, pavers, mulch, wood chips, stone, asphalt, sod, brush etc. Zoned RG1 with land uses including single family dwellings, farming (including solar farming). 40x 60x16H shop and one 600 square ft office included. Prime Egg Harbor Township location close to the Garden State Parkway. Buyer must apply for permit to continue operations.