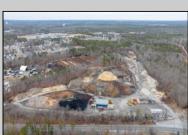

## **COMMENTS**

A,J, Puggi Recycling Inc,. Established natural recycling business with 19.2 acres including equipment and operating vehicles. Business specializes in recycling/sale of bricks, pavers, mulch, wood chips, stone, asphalt, sod, brush etc. Zoned RG1 with land uses including single family dwellings, farming (including solar farming). 40x 60x16H shop and one 600 square ft office included. Prime Egg Harbor Township location close to the Garden State Parkway. Buyer must apply for permit to continue operations.