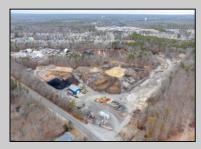

## COMMENTS

A,J, Puggi Recycling Inc,. Established natural recycling business with 19.2 acres including equipment and operating vehicles. Business specializes in recycling/sale of bricks, pavers, mulch, wood chips, stone, asphalt, sod, brush etc. Zoned RG1 with land uses including single family dwellings, farming (including solar farming). 40x 60x16H shop and one 600 square ft office included. Prime Egg Harbor Township location close to the Garden State Parkway. Buyer must apply for permit to continue operations.