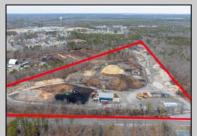

## COMMENTS

A,J, Puggi Recycling Inc,. Established natural recycling business with 19.2 acres including equipment and operating vehicles. Business specializes in recycling/sale of bricks, pavers, mulch, wood chips, stone, asphalt, sod, brush etc. Zoned RG1 with land uses including single family dwellings, farming (including solar farming). 40x 60x16H shop and one 600 square ft office included. Prime Egg Harbor Township location close to the Garden State Parkway. Buyer must apply for permit to continue operations.