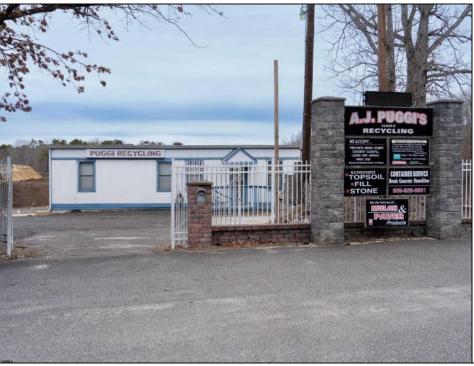

## COMMENTS

A,J, Puggi Recycling Inc,. Established natural recycling business with 19.2 acres including equipment and operating vehicles. Business specializes in recycling/sale of bricks, pavers, mulch, wood chips, stone, asphalt, sod, brush etc. Zoned RG1 with land uses including single family dwellings, farming (including solar farming). 40x 60x16H shop and one 600 square ft office included. Prime Egg Harbor Township location close to the Garden State Parkway. Buyer must apply for permit to continue operations.