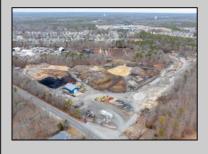

## COMMENTS

A,J, Puggi Recycling Inc,. Established natural recycling business with 19.2 acres including equipment and operating vehicles. Business specializes in recycling/sale of bricks, pavers, mulch, wood chips, stone, asphalt, sod, brush etc. Zoned RG1 with land uses including single family dwellings, farming (including solar farming). 40x 60x16H shop and one 600 square ft office included. Prime Egg Harbor Township location close to the Garden State Parkway. Buyer must apply for permit to continue operations.