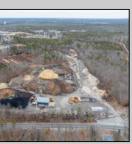

## **COMMENTS**

A,J, Puggi Recycling Inc,. Established natural recycling business with 19.2 acres including equipment and operating vehicles. Business specializes in recycling/sale of bricks, pavers, mulch, wood chips, stone, asphalt, sod, brush etc. Zoned RG1 with land uses including single family dwellings, farming (including solar farming). 40x 60x16H shop and one 600 square ft office included. Prime Egg Harbor Township location close to the Garden State Parkway. Buyer must apply for permit to continue operations.