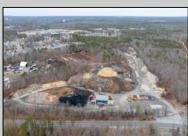

## **COMMENTS**

A,J, Puggi Recycling Inc,. Established natural recycling business with 19.2 acres including equipment and operating vehicles. Business specializes in recycling/sale of bricks, pavers, mulch, wood chips, stone, asphalt, sod, brush etc. Zoned RG1 with land uses including single family dwellings, farming (including solar farming). 40x 60x16H shop and one 600 square ft office included. Prime Egg Harbor Township location close to the Garden State Parkway. Buyer must apply for permit to continue operations.