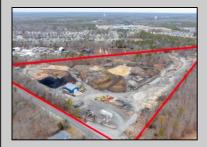

## **COMMENTS**

A,J, Puggi Recycling Inc,. Established natural recycling business with 19.2 acres including equipment and operating vehicles. Business specializes in recycling/sale of bricks, pavers, mulch, wood chips, stone, asphalt, sod, brush etc. Zoned RG1 with land uses including single family dwellings, farming (including solar farming). 40x 60x16H shop and one 600 square ft office included. Prime Egg Harbor Township location close to the Garden State Parkway. Buyer must apply for permit to continue operations.