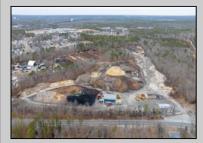

## **COMMENTS**

A,J, Puggi Recycling Inc,. Established natural recycling business with 19.2 acres including equipment and operating vehicles. Business specializes in recycling/sale of bricks, pavers, mulch, wood chips, stone, asphalt, sod, brush etc. Zoned RG1 with land uses including single family dwellings, farming (including solar farming). 40x 60x16H shop and one 600 square ft office included. Prime Egg Harbor Township location close to the Garden State Parkway. Buyer must apply for permit to continue operations.