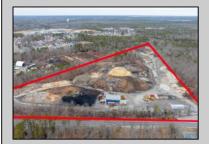

## **COMMENTS**

A,J, Puggi Recycling Inc,. Established natural recycling business with 19.2 acres including equipment and operating vehicles. Business specializes in recycling/sale of bricks, pavers, mulch, wood chips, stone, asphalt, sod, brush etc. Zoned RG1 with land uses including single family dwellings, farming (including solar farming). 40x 60x16H shop and one 600 square ft office included. Prime Egg Harbor Township location close to the Garden State Parkway. Buyer must apply for permit to continue operations.