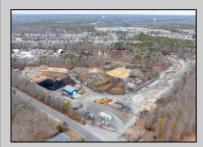

## **COMMENTS**

A,J, Puggi Recycling Inc,. Established natural recycling business with 19.2 acres including equipment and operating vehicles. Business specializes in recycling/sale of bricks, pavers, mulch, wood chips, stone, asphalt, sod, brush etc. Zoned RG1 with land uses including single family dwellings, farming (including solar farming). 40x 60x16H shop and one 600 square ft office included. Prime Egg Harbor Township location close to the Garden State Parkway. Buyer must apply for permit to continue operations.