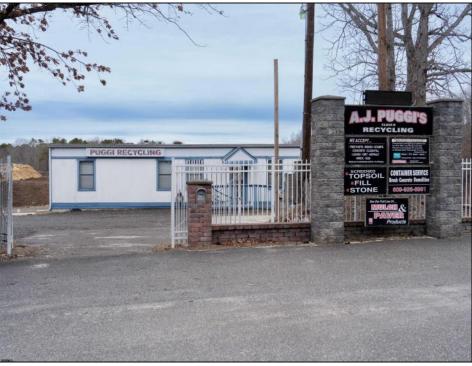

## COMMENTS

A,J, Puggi Recycling Inc,. Established natural recycling business with 19.2 acres including equipment and operating vehicles. Business specializes in recycling/sale of bricks, pavers, mulch, wood chips, stone, asphalt, sod, brush etc. Zoned RG1 with land uses including single family dwellings, farming (including solar farming). 40x 60x16H shop and one 600 square ft office included. Prime Egg Harbor Township location close to the Garden State Parkway. Buyer must apply for permit to continue operations.