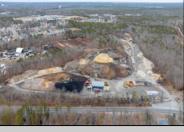

## **COMMENTS**

A,J, Puggi Recycling Inc,. Established natural recycling business with 19.2 acres including equipment and operating vehicles. Business specializes in recycling/sale of bricks, pavers, mulch, wood chips, stone, asphalt, sod, brush etc. Zoned RG1 with land uses including single family dwellings, farming (including solar farming). 40x 60x16H shop and one 600 square ft office included. Prime Egg Harbor Township location close to the Garden State Parkway. Buyer must apply for permit to continue operations.