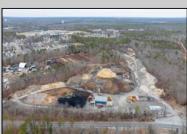

## **COMMENTS**

A,J, Puggi Recycling Inc,. Established natural recycling business with 19.2 acres including equipment and operating vehicles. Business specializes in recycling/sale of bricks, pavers, mulch, wood chips, stone, asphalt, sod, brush etc. Zoned RG1 with land uses including single family dwellings, farming (including solar farming). 40x 60x16H shop and one 600 square ft office included. Prime Egg Harbor Township location close to the Garden State Parkway. Buyer must apply for permit to continue operations.