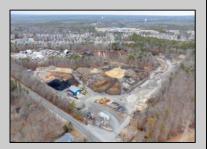

## **COMMENTS**

A,J, Puggi Recycling Inc,. Established natural recycling business with 19.2 acres including equipment and operating vehicles. Business specializes in recycling/sale of bricks, pavers, mulch, wood chips, stone, asphalt, sod, brush etc. Zoned RG1 with land uses including single family dwellings, farming (including solar farming). 40x 60x16H shop and one 600 square ft office included. Prime Egg Harbor Township location close to the Garden State Parkway. Buyer must apply for permit to continue operations.